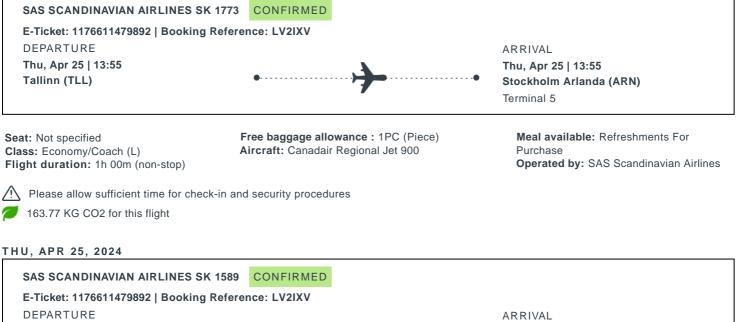

## THU, APR 25, 2024

Thu, Apr 25 | 15:30 Stockholm Arlanda (ARN) Terminal 5

Seat: Not specified Class: Economy/Coach (L) Flight duration: 2h 10m (non-stop) Free baggage allowance : 1PC (Piece) Aircraft: Airbus A320 Neo **Meal available:** Refreshments For Purchase

Operated by: SAS Scandinavian Airlines

Thu, Apr 25 | 17:40

**Brussels National (BRU)** 

Please allow sufficient time for check-in and security procedures

241.58 KG CO2 for this flight

.

| HOTEL FIRST EUROFLAT CONI                                                             |                                                                                                       |                                                                                                    |
|---------------------------------------------------------------------------------------|-------------------------------------------------------------------------------------------------------|----------------------------------------------------------------------------------------------------|
| Vendor confirmation: GO22490663                                                       |                                                                                                       |                                                                                                    |
| CHECK IN                                                                              |                                                                                                       | CHECK OUT                                                                                          |
| Thu, Apr 25                                                                           | ••                                                                                                    | Fri, Apr 26                                                                                        |
| Address: BOULEVARD CHARLEMAG                                                          | GNE 50,BRUSSELS,1000, BE Phone: +32 2 286 79 7                                                        | 75                                                                                                 |
| Fax: -NONE                                                                            | Nights: 1                                                                                             | Cancellation policy: CANCEL BEFOR                                                                  |
| Guaranteed: YES                                                                       | Breakfast: INCLUDED                                                                                   | 21APR 1100                                                                                         |
| Notes:                                                                                |                                                                                                       |                                                                                                    |
| BOOKING & PAYMENT VIA GOGLOBAL                                                        |                                                                                                       |                                                                                                    |
| 23.10 KG CO2 for the stay (approxim                                                   | ate)                                                                                                  |                                                                                                    |
| Price Breakdown:                                                                      |                                                                                                       |                                                                                                    |
| Room rate Apr 25: EUR199.00                                                           |                                                                                                       |                                                                                                    |
| FRI, APR 26, 2024                                                                     |                                                                                                       |                                                                                                    |
| SAS SCANDINAVIAN AIRLINES SK                                                          | CONFIRMED                                                                                             |                                                                                                    |
| E-Ticket: 1176611479892   Booking                                                     | Reference: LV2IXV                                                                                     |                                                                                                    |
| DEPARTURE                                                                             |                                                                                                       | ARRIVAL                                                                                            |
| Fri, Apr 26   19:00                                                                   | 2                                                                                                     | Fri, Apr 26   21:10                                                                                |
| Brussels National (BRU)                                                               | •                                                                                                     | <ul> <li>Stockholm Arlanda (ARN)</li> </ul>                                                        |
|                                                                                       |                                                                                                       | Terminal 5                                                                                         |
| Seat: Not specified<br>Class: Economy/Coach (E)<br>Flight duration: 2h 10m (non-stop) | Free baggage allowance : 1PC (Piece)<br>Aircraft: Airbus A320 Neo                                     | <b>Meal available:</b> Refreshments For<br>Purchase<br><b>Operated by:</b> SAS Scandinavian Airlir |
| •                                                                                     |                                                                                                       |                                                                                                    |
| Please allow sufficient time for chec                                                 | k-in and security procedures                                                                          |                                                                                                    |
| 244.26 KG CO2 for this flight                                                         |                                                                                                       |                                                                                                    |
| RI, APR 26, 2024                                                                      |                                                                                                       |                                                                                                    |
| SAS SCANDINAVIAN AIRLINES SK                                                          | CONFIRMED                                                                                             |                                                                                                    |
| E-Ticket: 1176611479892   Booking                                                     | Reference: LV2IXV                                                                                     |                                                                                                    |
| DEPARTURE                                                                             |                                                                                                       | ARRIVAL                                                                                            |
| Fri, Apr 26   22:25                                                                   | . <u> </u>                                                                                            | Sat, Apr 27   00:25                                                                                |
| <b>Stockholm Arlanda (ARN)</b><br>Terminal 5                                          | 7                                                                                                     | • Tallinn (TLL)                                                                                    |
| Seat: Not specified                                                                   | Free baggage allowance : 1PC (Piece)                                                                  | Meal available: Refreshments For                                                                   |
| Seat: Not specified<br>Class: Economy/Coach (E)<br>Flight duration: 1h 00m (non-stop) | Aircraft: Canadair Regional Jet 900                                                                   | Purchase<br>Operated by: SAS Scandinavian Airlin                                                   |
| A Please allow sufficient time for chec                                               | k-in and security procedures                                                                          |                                                                                                    |
| 163.77 KG CO2 for this flight                                                         |                                                                                                       |                                                                                                    |
|                                                                                       | 💋 Carbon Emissions Estimate                                                                           |                                                                                                    |
|                                                                                       |                                                                                                       | K0.00                                                                                              |
|                                                                                       | Your carbon footprint for this trip is: 836.48<br>(Our calculation is based on 3rd party methodology) | KG CO <sub>2</sub>                                                                                 |