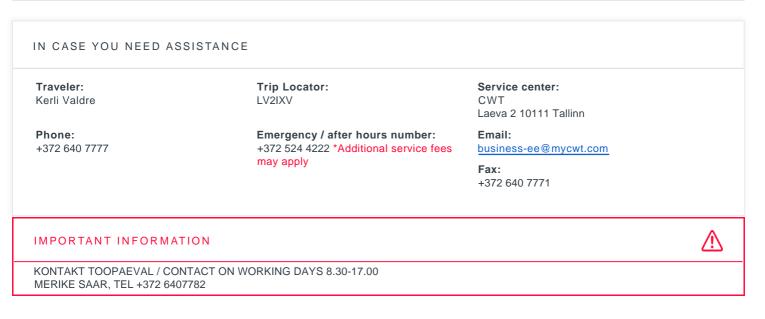

Date: 11 Apr 24

### Apr 25 - Apr 27, 2024 | CWT TRIP LOCATOR: LV2IXV



## THU, APR 25, 2024



Thu, Apr 25 | 15:30 Stockholm Arlanda (ARN) Terminal 5

Seat: Not specified Class: Economy/Coach (L) Flight duration: 2h 10m (non-stop) Free baggage allowance : 1PC (Piece) Aircraft: Airbus A320 Neo **Meal available:** Refreshments For Purchase

Operated by: SAS Scandinavian Airlines

Thu, Apr 25 | 17:40

**Brussels National (BRU)** 

Please allow sufficient time for check-in and security procedures

241.58 KG CO2 for this flight

.

| HOTEL FIRST EUROFLAT CONI                                                             |                                                                                                       |                                                                                                    |
|----------------------------------------